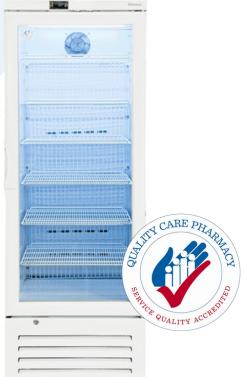

## AQ Medical 280 VACCINE REFRIGERATORS

## **KEY FEATURES**

- QCPP cold chain accredited
- Digital temperature control system preconfigured to hold temperature from +2°C to +8°C in line with 'Strive for 5' storage guidelines
- Lockable door
- Adjustable shelves
- Low energy consumption, low noise output
- Audible and visual auto resetting alarms
- Dedicated technical support line

## PRODUCT SPECIFICATIONS

Dimensions Height 1575 mm

Width 584 mm
Depth 584 mm

Gross Weight 79 kg Gross Capacity 280 L

Temperature Range +2°C to +8°C

Number of shelves 6

Power Consumption/24 hrs 2.6 kWh Refrigerant R600a Warranty (parts & labour) 24 months